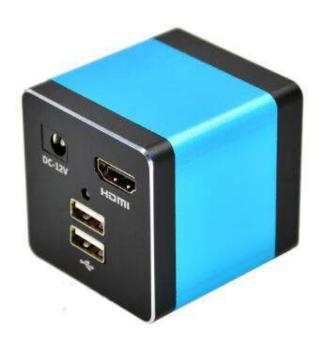

**HDMI Output** 

Support Snap picture and recording video

Support U drive storage and External SD card storage

Picture and Video can be replay on the Monitor without computer

## **Camera Specifications:**

| Model No.                  | BHDC-309M                                                                                                |
|----------------------------|----------------------------------------------------------------------------------------------------------|
| Name                       | 1080p HDMI industrial microscope camera                                                                  |
| Sensor                     | SONY imx335                                                                                              |
| Sensor size                | 1/2.8"                                                                                                   |
| Pixel size                 | 2umx2um                                                                                                  |
| Photo Resolution           | 5.0mp                                                                                                    |
| Video Resolution           | 1080p 1920*1080@60FPS                                                                                    |
| Output                     | HDMI                                                                                                     |
| Power in                   | DC-12V/1A                                                                                                |
| Camera function            | Exposure, Gain, Contrast, Saturation, Brightness, Sharpness, White balance, Color temperature adjustable |
|                            | Zoom in&out, image flip, Mono image, freeze, gridlines, image comparison, strong measuring functions     |
| Image and Video<br>storage | USB drive or external SD card                                                                            |
| Dimensions                 | 50*50*58mm                                                                                               |
| Net weight                 | 0.3kg                                                                                                    |