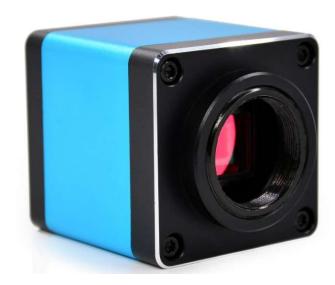

## **HD 1080p 60fps HDMI output Measuring Camera**

**BHDC-309M** 

## **Camera Specifications:**

| Model No.                  | BHDC-309M                                                                                                |
|----------------------------|----------------------------------------------------------------------------------------------------------|
| Name                       | 1080p HDMI industrial microscope camera                                                                  |
| Sensor                     | SONY imx335                                                                                              |
| Sensor size                | 1/2.8"                                                                                                   |
| Pixel size                 | 2umx2um                                                                                                  |
| Photo Resolution           | 5.0mp                                                                                                    |
| Video Resolution           | 1080p 1920*1080@60FPS                                                                                    |
| Output                     | HDMI                                                                                                     |
| Power in                   | DC-12V/1A                                                                                                |
| Camera function            | Exposure, Gain, Contrast, Saturation, Brightness, Sharpness, White balance, Color temperature adjustable |
|                            | Zoom in&out, image flip, Mono image, freeze, gridlines, image comparison, strong measuring functions     |
| Image and Video<br>storage | USB drive or external SD card                                                                            |
| Dimensions                 | 50*50*58mm                                                                                               |
| Net weight                 | 0.3kg                                                                                                    |