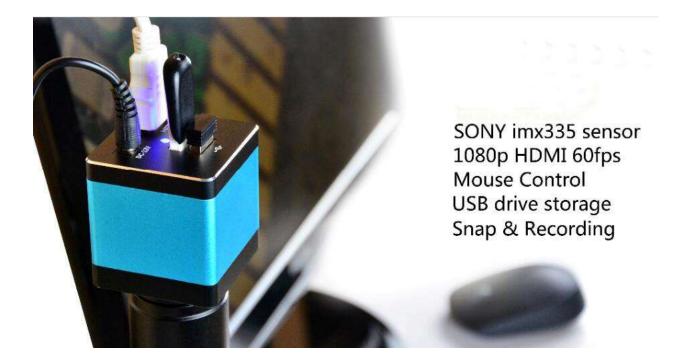

## **Camera Features:**

SONY imx335 Sensor, senzor size:1/2.8" Video Resolution: 1080p (1920x1080) Snap picture resolution: 5mp (2560x1920)

Max Preview frame rate: 60fps Max recording frame rate: 60fps

Mouse Control, Real time measurement

**HDMI Output** 

Support Snap picture and recording video

Support U drive storage and External SD card storage

Picture and Video can be replay on the Monitor without computer